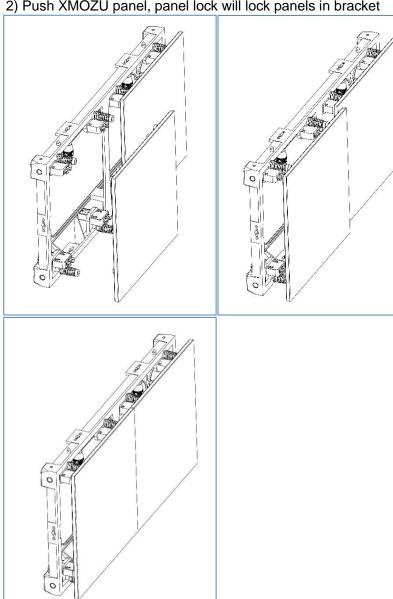

#### 3. Screen Installation

1) Put XMOZU panel close to bracket, magnetic on bracket will quick to absorb 4 magnetic columns on XMOZU panel and locate position;

2) Push XMOZU panel, panel lock will lock panels in bracket