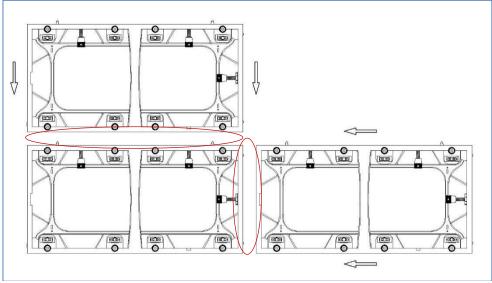

#### 2. Bracket Connect

1) Position: Quick to find location of middle side lock through location column on side of bracket

2) Connecting: Connect 2 brackets through side lock connecting.

3) Bracket Fixing: Use screws to fix spliced bracket on wall.