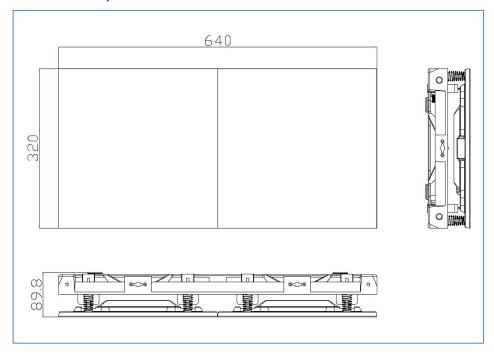

# ■ Bracket parameter

Size mm: length: 640 width: 320 Height: 89.06

**Weight KG**: 2.843