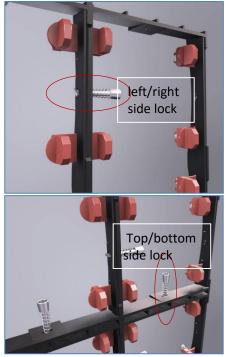

## ■ Packing list

1X2 Front Maintenance Bracket (1. Handle 2. Side lock 3. XMOZU Panel lock 4. Bottom side lock 5. Spring-magnetic component.

304 stainless steel self-tapping screw

#### 2. Bracket Connect

1) Position: Quick to find location of middle side lock through location column on side of bracket

2) Connecting: Connect 2 brackets through side lock connecting.

3) Bracket Fixing: Use screws to fix spliced bracket on wall.