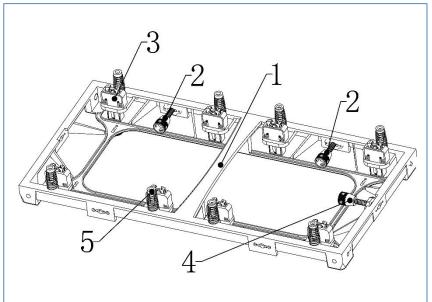

## ■ Packing list

1X2 Front Maintenance Bracket (1. Handle 2. Side lock 3. XMOZU Panel lock 4. Bottom side lock 5. Spring-magnetic component.

304 stainless steel self-tapping screw