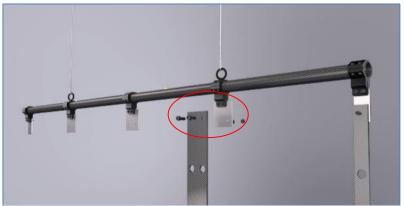

5. Fix carbon fiber board on switch over board with cross-screw

- 6.If for extending the length, you can use board connector to connect more boards.
- 7.Fix the hook on the truss and connect hanging ring through stainless steel rope