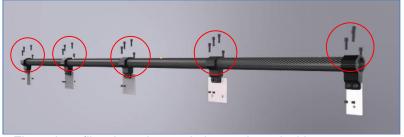

#### Bracket Installation

1. Connecting tubes and lock with position column

2. Fix hanging ring on carbon fiber tube

- 3. Please fix 8 shapes QQ tube clip on carbon fiber tube
- 4.Fix switch over board on 8 shaped QQ tube clip

5. Fix carbon fiber board on switch over board with cross-screw

- 6.If for extending the length, you can use board connector to connect more boards.
- 7.Fix the hook on the truss and connect hanging ring through stainless steel rope