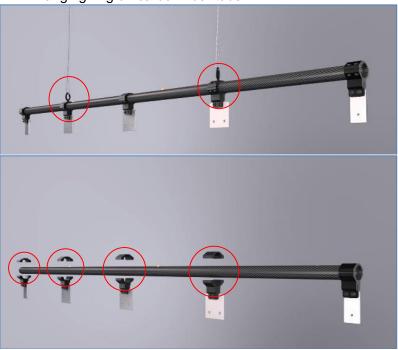

#### Bracket Installation

1. Connecting tubes and lock with position column

2. Fix hanging ring on carbon fiber tube

- 3. Please fix 8 shapes QQ tube clip on carbon fiber tube
- 4.Fix switch over board on 8 shaped QQ tube clip

5. Fix carbon fiber board on switch over board with cross-screw

- 6.If for extending the length, you can use board connector to connect more boards.
- 7.Fix the hook on the truss and connect hanging ring through stainless steel rope