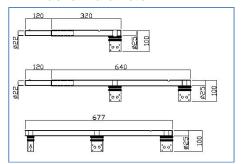

### **■** Bracket Parameter

1. Carbon Fiber Tube length:677mm,640mm,320mm

2. Wide carbon fiber board length:960mm,640mm,320mm

- 3. Narrow carbon fiber board length:960mm,640mm,320mm
- 4. Weight=1.2KG/m<sup>2</sup>