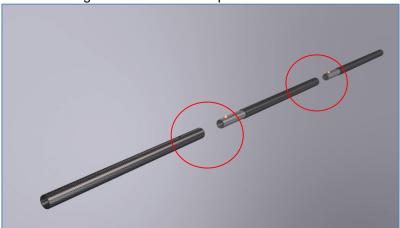

#### Bracket Installation

1. Connecting tubes and lock with position column

2. Fix hanging ring on carbon fiber tube

- 3. Please fix 8 shapes QQ tube clip on carbon fiber tube
- 4.Fix switch over board on 8 shaped QQ tube clip