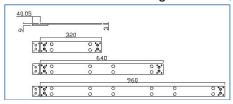

### **■** Bracket Parameter

1. Carbon Fiber Tube length:677mm,640mm,320mm

2. Wide carbon fiber board length:960mm,640mm,320mm

- 3. Narrow carbon fiber board length:960mm,640mm,320mm
- 4. Weight=1.2KG/m<sup>2</sup>