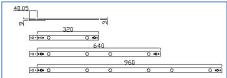

### **■** Bracket Parameter

1. Carbon Fiber Tube length:677mm,640mm,320mm

2. Wide carbon fiber board length:960mm,640mm,320mm

- 3. Narrow carbon fiber board length:960mm,640mm,320mm
- 4. Weight=1.2KG/m<sup>2</sup>