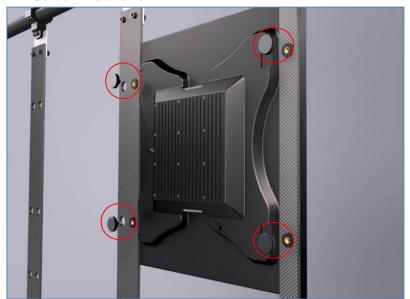

## ■ Screen Installation

1.Fix XMOZU panel on carbon fiber board with black POM gasket (integrated with screws.)