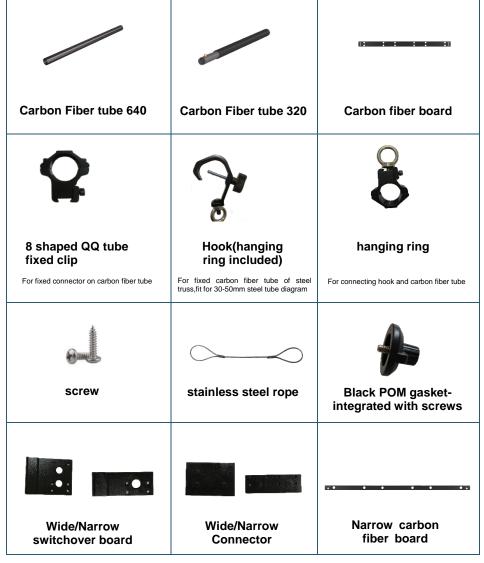

# XMOZU Hanging Bracket Specification

Design for hanging installation,XMOZU hanging installation bracket is advantage on self R&D carbon fiber material,which is perfect on stretch resistance,ensure the security of hanging.Light weight confirm the slim and light of led display.

## Packing items



### **■** Bracket Parameter



1. Carbon Fiber Tube length:677mm,640mm,320mm



2. Wide carbon fiber board length:960mm,640mm,320mm



- 3. Narrow carbon fiber board length:960mm,640mm,320mm
- 4. Weight=1.2KG/m<sup>2</sup>

#### Bracket Installation

1. Connecting tubes and lock with position column



2. Fix hanging ring on carbon fiber tube



- 3. Please fix 8 shapes QQ tube clip on carbon fiber tube
- 4.Fix switch over board on 8 shaped QQ tube clip



5. Fix carbon fiber board on switch over board with cross-screw



- 6.If for extending the length, you can use board connector to connect more boards.
- 7.Fix the hook on the truss and connect hanging ring through stainless steel rope

## ■ Screen Installation



1.Fix XMOZU panel on carbon fiber board with black POM gasket (integrate